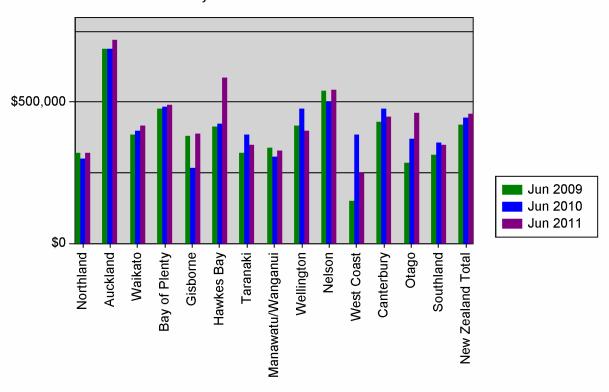

#### Median Sales, Lifestyle - 3 year comparison

| District          | Jun 2009  | Jun 2010  | May 2011  | Jun 2011  |
|-------------------|-----------|-----------|-----------|-----------|
| Northland         | \$319,000 | \$300,000 | \$322,500 | \$320,000 |
| Auckland          | \$690,000 | \$688,889 | \$733,750 | \$720,000 |
| Waikato           | \$383,750 | \$400,000 | \$415,000 | \$415,000 |
| Bay of Plenty     | \$475,000 | \$482,500 | \$472,250 | \$489,500 |
| Gisborne          | \$380,000 | \$267,500 | \$403,500 | \$387,000 |
| Hawkes Bay        | \$413,500 | \$425,000 | \$552,500 | \$587,500 |
| Taranaki          | \$320,000 | \$385,000 | \$365,000 | \$350,000 |
| Manawatu/Wanganui | \$339,000 | \$307,900 | \$294,000 | \$327,000 |
| Wellington        | \$415,000 | \$476,000 | \$404,500 | \$397,500 |
| Nelson            | \$540,000 | \$500,000 | \$450,000 | \$545,000 |
| West Coast        | \$150,000 | \$383,500 | \$150,000 | \$248,750 |
| Canterbury        | \$432,000 | \$475,000 | \$445,500 | \$449,500 |
| Otago             | \$285,000 | \$369,000 | \$477,500 | \$460,750 |
| Southland         | \$313,500 | \$355,000 | \$335,000 | \$350,000 |
| New Zealand Total | \$421,250 | \$445,000 | \$460,000 | \$460,000 |